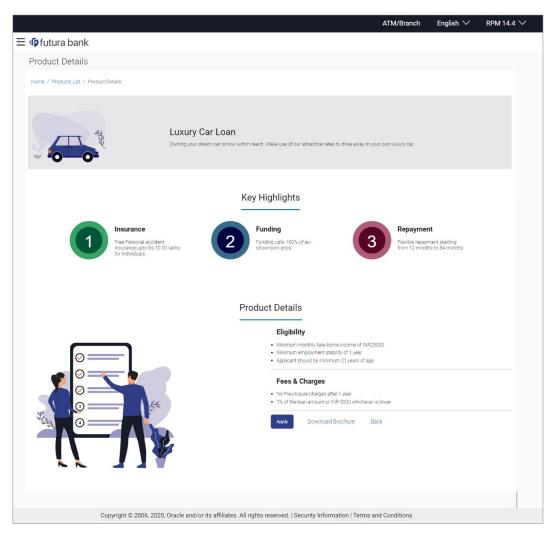

# 3.2 Auto Loans – Product Details

This page is displayed if you click on the **Learn more** link provided on the product cards on the product listing page.

### **Product Details**

#### **Field Description**

| Field Name              | Description                                              |
|-------------------------|----------------------------------------------------------|
| Product Name &<br>Image | Displays the name of the product along with image.       |
| Product Description     | Displays the description of each product.                |
| Key Highlights          | Displays the top three features of the selected product. |

| Field Name      | Description                                                                                   |  |  |
|-----------------|-----------------------------------------------------------------------------------------------|--|--|
| Product Details | Displays all the details of the product including features, eligibility and fees and charges. |  |  |

3. Click **Apply** to apply for the product. The **Product Kickoff** page is displayed. OR

Click on the **Download Brochure** link to view and download the product brochure. OR

Click **Back** to navigate back to the previous page.