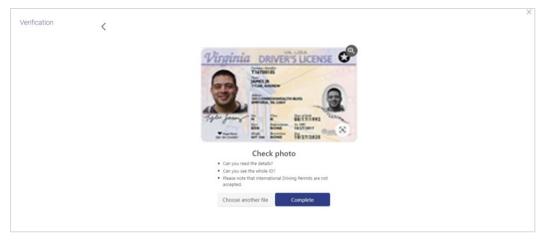

If online KYC through assisted mode of liveness check is enabled for the product application, the applicant will be provided with the option to initiate a video call with a bank executive. The applicant will be required to first upload images of the identification document he/she wishes to submit for online KYC. The bank executive in turn, will verify, by means of the video call, that the photograph as per the ID provided is truly that of the applicant's.

Following are the steps involved in the application submission:

- **Product Selection**: All the products belonging to the selected product category will be listed here. Each product will be listed as a separate card which will display the name and image of the product along with a short description, features and the options to view further details, or to apply for the product. The additional option to select the product so as to compare it with others within the same category will also be provided on each card. You can select a maximum of three products for comparison.
- **Kick Off**: This page serves as an introduction to the application form. The various steps involved in an application are displayed on this page. You can also view the documents required to be uploaded as part of the application. As an applicant, you can identify how you are going to proceed with the application. If you are a new/unregistered user, you can continue as a guest, or if you are an existing online banking customer you can login with your online banking credentials to have your information pre-populated in the application.
- **Mobile Verification:** This step is applicable if you are filling out the application as a new/unregistered user. You will be instructed to enter your mobile number, after which the system will identify whether your mobile number is already registered with the bank or not. You will then be required to enter the OTP sent to this mobile number in order to proceed with the application form.
- Liveliness Check: This step will be enabled if it is configured for the product category you have applied for and is applicable only to new/unregistered users. The liveness check that is enabled for the product category can be either assisted or un-assisted. If the mode of liveness check is assisted, you will be provided with the option to initiate a video call with a bank executive who will verify your identity and will also undertake liveness checks. In order to enable the bank executive to verify your identity, you will be required to first upload images of an ID document that contains your most recent photograph. On completion of this step, if the bank executive has successful verified your identity and conducted other checks, you will be able to proceed with the application form. Your personal information will be prepopulated on the basis of the information defined in your ID document.
- **Upload Documents**: At this step, you will be required to upload the supporting documents that can serve as proof of identity, address proof, etc. If you are a new/unregistered user, you will be able to upload a document so as to have your personal information prepopulated on the basis of the information defined in this document.
- **ID Verification:** This step will be enabled if it is configured for the product category you have applied for and is applicable only to new/unregistered users. You can select an ID that you would like to provide for verification and can enter the ID number in the provided input field. You will be sent an OTP to the mobile number defined against your ID. Your ID will be verified once you have entered the correct OTP in the provided field. Subsequently, your information, as fetched from the third party service providers on the basis of Identification provided, will be pre-populated in the personal information section.
- **Financial Profile** :In this section, you can furnish details pertaining to your Income, Expense, Assets and Liabilities.
- Loan Requirements: In this section you are required to specify information about the vehicle for the purchase of which you are seeking a loan. Additionally, you will also need to provide information related to the loan such as loan amount and tenure of the loan.
- **Disbursement & Repayment**: In this section, you can specify details of the account in which the sanctioned loan amount is to be disbursed along with details of the account from which the regular loan repayments are to be made. This section will be part of the application form only in case the capture of disbursement and repayment information is mandatory for the product selected.