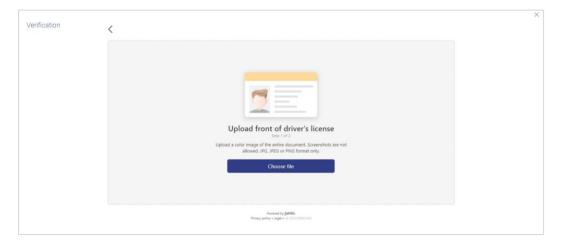

If online KYC through assisted mode of liveness check is enabled for the product application, the applicant will be provided with the option to initiate a video call with a bank executive. The applicant will be required to first upload images of the identification document he/she wishes to submit for online KYC. The bank executive in turn, will verify, by means of the video call, that the photograph as per the ID provided is truly that of the applicant's.

Following are the steps involved in the application submission:

- **Product Selection**: All the products belonging to the selected product category will be listed here. Each product will be listed as a separate card which will display the name and image of the product along with a short description, features and the options to view further details, or to apply for the product. The additional option to select the product so as to compare it with others within the same category will also be provided on each card. You can select a maximum of three products for comparison.
- **Kick Off**: This page serves as an introduction to the application form. The various steps involved in an application are displayed on this page. You can also view the documents required to be uploaded as part of the application. As an applicant, you can identify how you are going to proceed with the application. If you are a new/unregistered user, you can continue as a guest, or if you are an existing online banking customer you can login with your online banking credentials to have your information pre-populated in the application.
- **Mobile Verification:** This step is applicable if you are filling out the application as a new/unregistered user. You will be instructed to enter your mobile number, after which the system will identify whether your mobile number is already registered with the bank or not. You will then be required to enter the OTP sent to this mobile number in order to proceed with the application form.
- Liveliness Check: This step will be enabled if it is configured for the product category you have applied for and is applicable only to new/unregistered users. The liveness check that is enabled for the product category can be either assisted or un-assisted. If the mode of liveness check is assisted, you will be provided with the option to initiate a video call with a bank executive who will verify your identity and will also undertake liveness checks. In order to enable the bank executive to verify your identity, you will be required to first upload images of an ID document that contains your most recent photograph. On completion of this step, if the bank executive has successful verified your identity and conducted other checks, you will be able to proceed with the application form. Your personal information will be prepopulated on the basis of the information defined in your ID document.
- **Upload Documents**: At this step, you will be required to upload the supporting documents that can serve as proof of identity, address proof, etc. If you are a new/unregistered user, you will be able to upload a document so as to have your personal information prepopulated on the basis of the information defined in this document.
- **ID Verification:** This step will be enabled if it is configured for the product category you have applied for and is applicable only to new/unregistered users. You can select an ID that you would like to provide for verification and can enter the ID number in the provided input field. You will be sent an OTP to the mobile number defined against your ID. Your ID will be verified once you have entered the correct OTP in the provided field. Subsequently, your information, as fetched from the third party service providers on the basis of Identification provided, will be pre-populated in the personal information section.
- **Financial Profile** :In this section, you can furnish details pertaining to your Income, Expense, Assets and Liabilities.
- Loan Requirements: In this section you are required to specify information about the vehicle for the purchase of which you are seeking a loan. Additionally, you will also need to provide information related to the loan such as loan amount and tenure of the loan.
- **Disbursement & Repayment**: In this section, you can specify details of the account in which the sanctioned loan amount is to be disbursed along with details of the account from which the regular loan repayments are to be made. This section will be part of the application form only in case the capture of disbursement and repayment information is mandatory for the product selected.