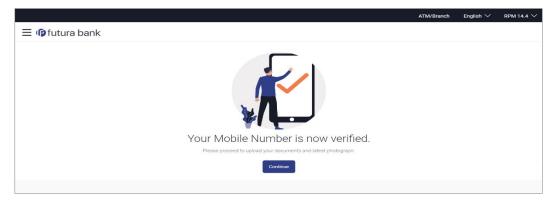

Click **Didn't receive the OTP? Resend** to request for a new OTP to be generated and sent to your mobile number if have not received the OTP. OR

Click **Back** to navigate back to the previous page.

10. The success message of mobile number verified appears.

### Mobile Verification Success page

11. Click **Continue** to proceed to the next step in the application. The next step appears.