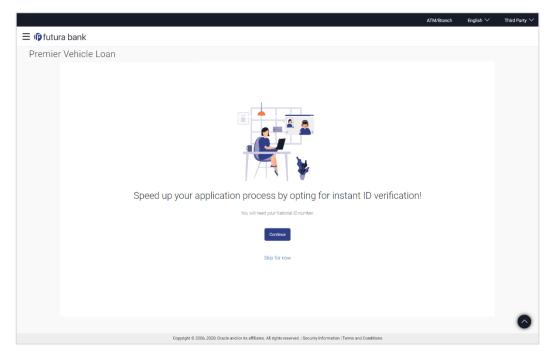

If online KYC through ID verification is enabled, the prospect will be required to define his/her Identification number along with other basic personal information such as name and date of birth so as to enable the bank to conduct online KYC of the applicant.

In all cases, once the applicant's identity is verified successfully, he/she will be able to proceed with the application form. The personal information section will also be prefilled with information as fetched on the basis of the identification provided.