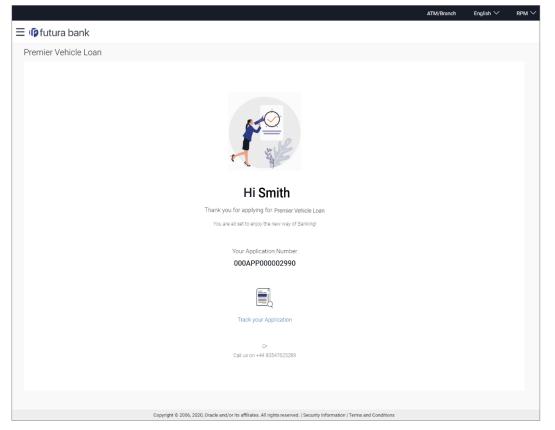

The application tracker has been built so as to enable tracking of the application once it has been submitted. The application tracker also enables the applicant to retrieve and complete an application that has been saved. Additionally, the applicant can view documents that have been uploaded as part of the application form and can also view details as defined in the application form in PDF format.

- **Personal Information**: This section captures information pertaining to your personal information which will include your full name, date of birth, address details, etc. You can opt to upload an identity proof document to have the information on this section pre-populated or you can alternately enter the required information manually.
- **Employment Information**: You can provide information pertaining to your employment, in this step. In addition to defining information of your primary employment, you can also furnish past employment details and/or other current employment details. In case you have uploaded a salary slip, available details will be fetched and will be pre-populated
- **Review and Submit**: Once you have filled out all the information required in the auto loan application form, you will be displayed this information on the review page. You can verify the details provided and if required, can edit the information in any sections by selecting the option provided against each section.
- **Terms of Service**: On having reviewed the application, you can then proceed to view the terms and conditions of the auto loan you are applying for. You can also add a digital signature by means of uploading a document containing your signature or by physically signing the provided space if you are filling out the application from a touchscreen device.
- **Confirmation**: Once you have submitted your application after having reviewed it and having accepted the terms and conditions, a confirmation page will be displayed. This page will display a success message along with the application reference number. You can track your application on the basis of this reference number. Additionally, this page will also contain a button, by clicking on which you can navigate to the application tracker.